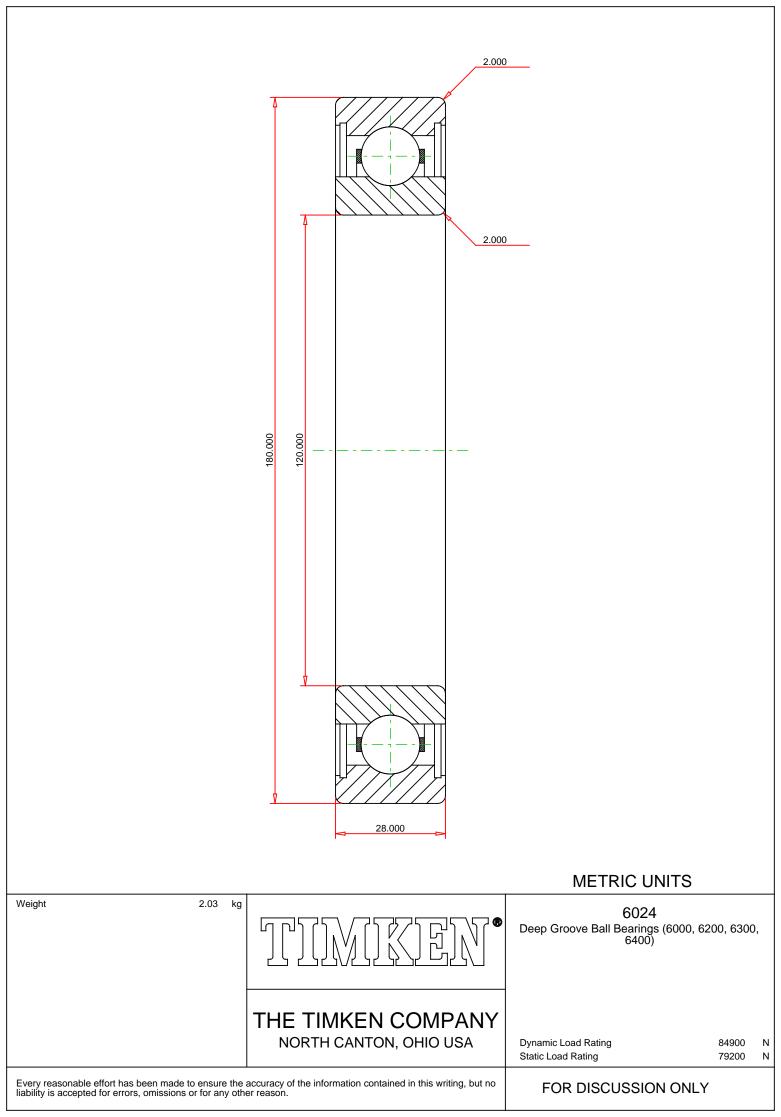

## Specifications | Dimensions | Basic Load Ratings | Factors

| Specifications – |              |               |  |
|------------------|--------------|---------------|--|
|                  | Clearance    | C0 (Normal)   |  |
|                  |              |               |  |
|                  | Bore Size d  | 120.000 mm    |  |
|                  | Features     | Open          |  |
|                  | Bearing Type | Standard DGBB |  |
|                  | Weight       | 2.03 Kg       |  |

## Dimensions

180.000 mm

28.000 mm

|                    | Radius Rs min            | 2.000 mm |  |
|--------------------|--------------------------|----------|--|
| Basic Load Ratings |                          |          |  |
|                    | Cr - Dynamic Load Rating | 88.1 kN  |  |
|                    | COr - Static Load Rating | 79.3 kN  |  |
| Fac                | ctors                    | -        |  |
|                    | Grease Reference Speed   | 4200 rpm |  |
|                    | Oil Reference Speed      | 6100 rpm |  |
|                    |                          |          |  |